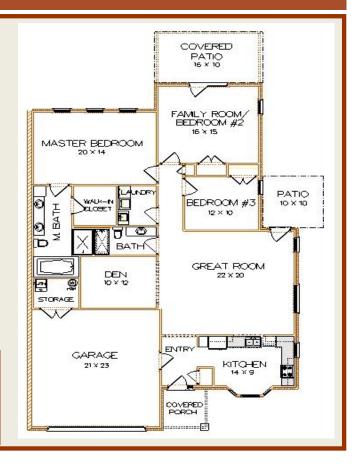

## **MOVE IN READY HOMES**

Lot #65 - 148 Daniel Court, Strasburg

Price \$325,000

Dartmouth II – 2,051 sqft 3 Bedroom, Den, 2 Full Bath, Eat-In Kitchen, 2 Car Garage with Storage Room, Covered Patio with magnificent views.

Oak Floors, Granite Counters & Vanities, Maple Cabinetry, Walk in Shower & Theraputic Massage Tub in Masterbath, 3' Doorways, Laundry Room with Ulitity Sink, Upgraded Trim and Spacious Rooms with abundant natural light.

## Move In Ready Homes

Lot #65 – 148 Daniel Court

Dartmouth II Floor Plan 2,051 sqft

\$325,000