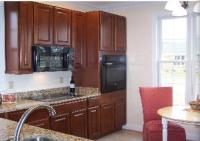

Oak Floors, Granite Counters & Vanities, Maple Cabinetry, Walk in Shower & Theraputic Massage Tub in Masterbath, 3' Doorways, Laundry Room with Ulitity Sink, Upgraded Trim and Spacious Rooms with abundant natural light.