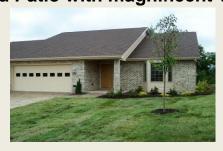

## **MOVE IN READY HOMES**

Lot #65 - 148 Daniel Court, Strasburg

Price \$325,000

Dartmouth II – 2,051 sqft 3 Bedroom, Den, 2 Full Bath, Eat-In Kitchen, 2 Car Garage with Storage Room, Covered Patio with magnificent views.