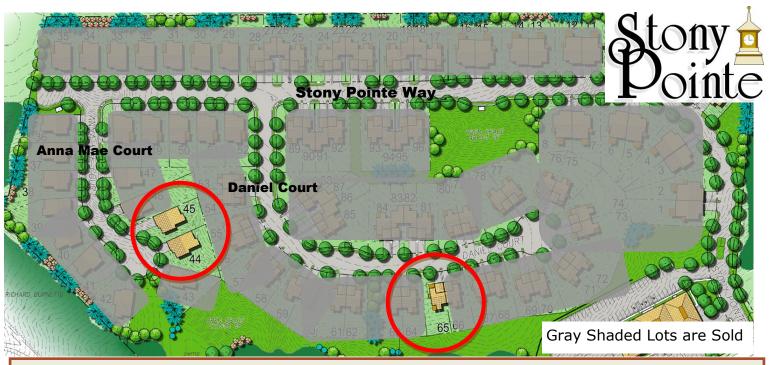

## **MOVE IN READY HOMES**

Lot #65 - 148 Daniel Court, Strasburg

Price \$325,000

Dartmouth II – 2,051 sqft 3 Bedroom, Den, 2 Full Bath, Eat-In Kitchen, 2 Car Garage with Storage Room, Covered Patio with magnificent views.

## Move In Ready Homes

Lot #65 – 148 Daniel Court

Dartmouth II Floor Plan 2,051 sqft

\$325,000

## Available for Delivery 2018 - Contact us to personalize your new home!

Lot #44 - 125 Anna Mae Ct

Gateway Floor Plan 2,111 sqft

\$345,000

3 Bedrooms, Den, 2 Full Baths, 2 Car Garage

Lot #45 - 121 Anna Mae Ct

Gateway Floor Plan 2,111 sqft

\$370,000

3 Bedrooms, Den, 2 Full Baths, 2 Car Garage

with Full Walk Out Basement

540.459.4099 alantoothman.com

We offer easy customization options to ensure your new home is just right for you.