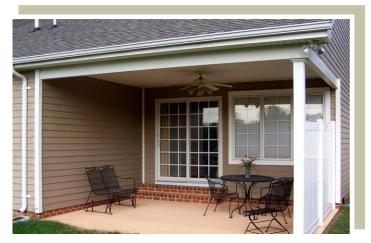

### 143 Daniel Court, Strasburg

Beautiful Mountain Views
Brazilian Cherry Wood Flooring
Spacious Kitchen with Cherry Cabinets
Masterbath features 4' Walk-In Shower
Large Covered Patio
Quality Andersen Windows
Open Bright Floor Plan with Universal
Design Features throughout
High Efficiency Lennox Natural Gas HVAC
Located on Quiet Cul-de-Sac Street