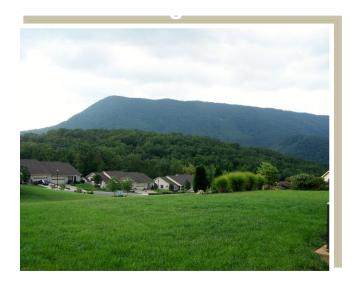

### 143 Daniel Court, Strasburg

Beautiful Mountain Views
Brazilian Cherry Wood Flooring
Spacious Kitchen with Cherry Cabinets
Masterbath features 4' Walk-In Shower
Large Covered Patio
Quality Andersen Windows
Open Bright Floor Plan with Universal
Design Features throughout
High Efficiency Lennox Natural Gas HVAC
Located on Quiet Cul-de-Sac Street

#### **WELL MAINTAINED**

Well Maintained Community within Town Friendly Neighbors enjoy monthly outings to experience an enriched lifestyle taking in all the beauty the Shenandoah County area has to offer from dining, cultural events and festivals.