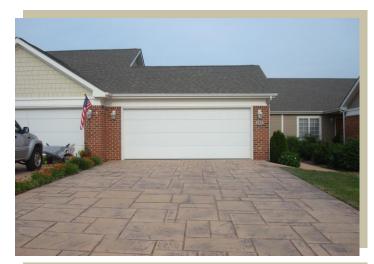

# For **SALE** \$186,500

540-459-4099 info@alantoothman.com

Single Level Living - 1,190 sq.ft. 2 Bedroom, 2 Bath, 2 Car Garage

### 143 Daniel Court, Strasburg

Beautiful Mountain Views
Brazilian Cherry Wood Flooring
Spacious Kitchen with Cherry Cabinets
Masterbath features 4' Walk-In Shower
Large Covered Patio
Quality Andersen Windows
Open Bright Floor Plan with Universal
Design Features throughout
High Efficiency Lennox Natural Gas HVAC
Located on Quiet Cul-de-Sac Street