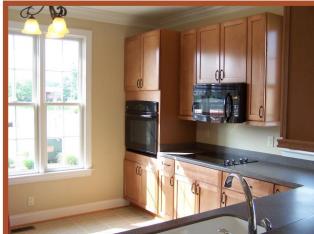

## 1058 Sun Poppy Court, Woodstock, VA

2,111 sq.ft. (The Gateway Floor Plan - Customized) Lot #22

**SALE \$289,000** 

- 3 Bedrooms, Den, Laundry Room, 2 Baths & 2 Car Garage
- Covered Porch with Privacy Landscaping
- Oak & Tile Flooring, Solid Surface Counters, Maple Cabinets
- Universal Design Features throughout
- Large Master Suite with Abundance of Closet Space
- Large Walk-In Shower in Masterbath-Glass Enclosure & Seat
- Enhanced Landscaping