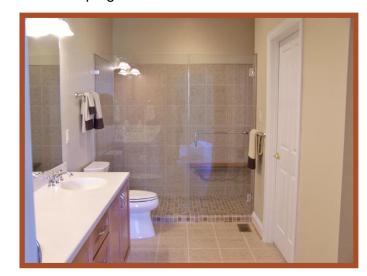

## 1058 Sun Poppy Court, Woodstock, VA

2,111 sq.ft. (The Gateway Floor Plan - Customized) Lot #22

**SALE \$289,000** 

- 3 Bedrooms, Den, Laundry Room, 2 Baths & 2 Car Garage
- Covered Porch with Privacy Landscaping
- Oak & Tile Flooring, Solid Surface Counters, Maple Cabinets
- Universal Design Features throughout
- Large Master Suite with Abundance of Closet Space
- Large Walk-In Shower in Masterbath-Glass Enclosure & Seat
- Enhanced Landscaping