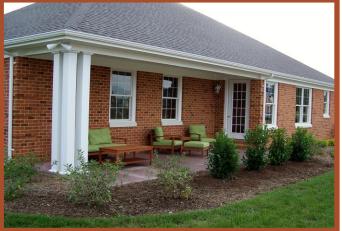

## 1058 Sun Poppy Court, Woodstock, VA

2,111 sq.ft. (The Gateway Floor Plan - Customized) Lot #22

**SALE \$289,000** 

- 3 Bedrooms, Den, Laundry Room, 2 Baths & 2 Car Garage
- Covered Porch with Privacy Landscaping
- Oak & Tile Flooring, Solid Surface Counters, Maple Cabinets
- Universal Design Features throughout
- Large Master Suite with Abundance of Closet Space
- Large Walk-In Shower in Masterbath-Glass Enclosure & Seat
- Enhanced Landscaping