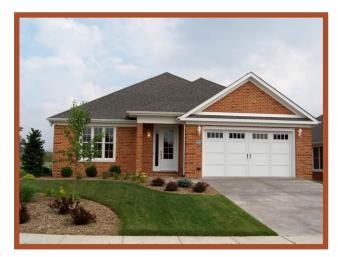

## 1058 Sun Poppy Court, Woodstock, VA

2,111 sq.ft. (The Gateway Floor Plan - Customized) Lot #22

**SALE \$289,000** 

- 3 Bedrooms, Den, Laundry Room, 2 Baths & 2 Car Garage
- Covered Porch with Privacy Landscaping
- Oak & Tile Flooring, Solid Surface Counters, Maple Cabinets
- Universal Design Features throughout
- Large Master Suite with Abundance of Closet Space
- Large Walk-In Shower in Masterbath-Glass Enclosure & Seat
- Enhanced Landscaping